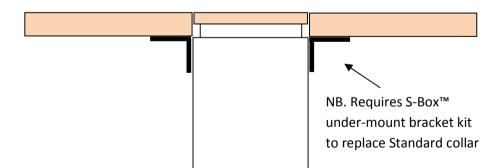

## 4. UNDERMOUNT INSTALLATION

For Custom Top (12mm thick max) in 20mm Material ONLY

**CUT OUT DIMENSIONS:** <u>AS ABOVE</u> BUT WITH ADDITIONAL 8mm REBATE x 18mm DEEP. NEW TOP SHOULD BE CUT TO MATCH THE REBATED DIMENSION, WITH APPROX 1mm GAP ALL THE WAY ROUND