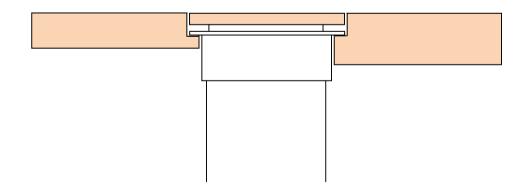

## **3. REBATED INSTALLATION**

For Custom Top (12mm max) in 30mm or greater material. Standard Collar.