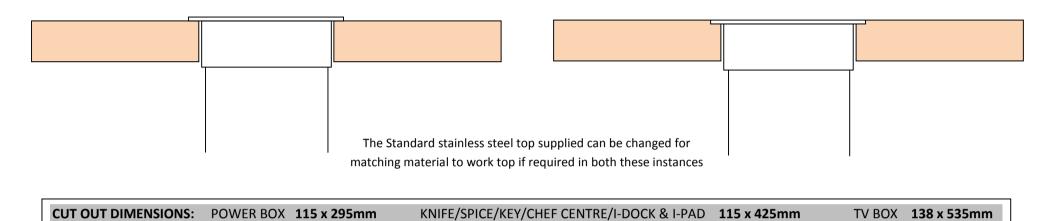

## **1. STANDARD INSTALLATION**

2. FLUSH MOUNTED INSTALLATION

Top Mounted. Standard Collar

| CUT OUT DIMS:    | POWER BOX    | 103 x 283mm |  |
|------------------|--------------|-------------|--|
| KNIFE/SPICE/KEY/ | CHEF+I-BOXES | 103 x 413mm |  |
|                  | TV           | 126 x 525mm |  |